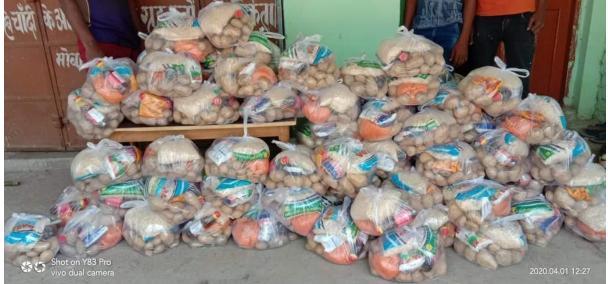

Some Glimpses of the Ration Distribution across different centers of Sankalp.

- 7. Monthly interaction led by President took place with the Team over Skype and special mention was made to the tireless efforts which the volunteers are making for making the different activities successful
  - 1. Sankalp-A pledge to change FB page noted huge hike in likes and membership over the month

# SANKALP

A pledge to change

# ALUMNI CONTRIBUTION IN BANK A/C (Online)